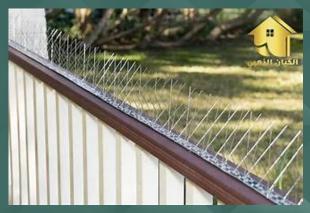

#### **BIRD SPIKE**

Introducing our bird spike solution, designed to effectively deter birds from landing and nesting in unwanted areas. Made from durable materials such as stainless steel or polycarbonate, our bird spikes are discreet yet highly effective. With easy installation on ledges, rooftops, signs, and other surfaces, they provide a humane way to protect buildings and structures from bird-related damage and mess. Say goodbye to bird-related nuisances with our reliable and long-lasting bird spike solution. Introducing our bird spike solution, designed to effectively deter birds from landing and nesting in unwanted areas. Made from durable materials such as stainless steel or polycarbonate, our bird spikes are discreet yet highly effective. With easy installation on ledges, rooftops, signs, and other surfaces, they provide a humane way to protect buildings and structures from bird-related damage and mess. Say goodbye to bird-related nuisances with our reliable and long-lasting bird spike solution.