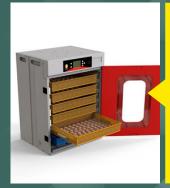

Injection Pallet AP1210MW blue AP1210MW -1200x1000x160 mm

CH85425 810LX568WX425h Color: Blue

Heavy Duty
Three tier
Plastic trolley
Overall
Dimension:
101.5x54x95cm
shelf
Dimension:
80x52x29.8 cm

Egg Hatching Oven