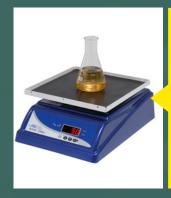

# VET MEDICAL EQUIPMENTS

Refrigerator to store samples at 80degrees below zero

DW-86L158

Refrigerator 4°C HYC-130

Laboratory shaker

SK-0180-S

Biosafety cabine level 2

Bio- safety cabinet class 2 BM-110011B2-X