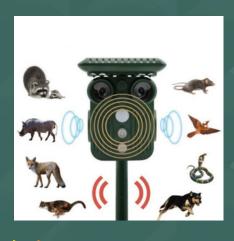

### **ANIMAL REPELLER**

Introducing our animal repeller, the ultimate solution for keeping unwanted wildlife at bay. Using cutting-edge technology, our repeller emits ultrasonic sound waves that are undetectable to humans but effectively deter pests such as rodents, raccoons, and stray animals from entering your property. With easy installation and eco-friendly operation, our repeller offers a humane and hassle-free way to protect your home and garden from unwanted visitors.