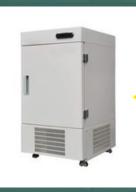

BM120

Laboratory ovens

Model: 101-00BS

Laboratory freezer 20degrees

DW-25L160

# VET MEDICAL EQUIPMENTS

Refrigerator to store samples at 80degrees below zero

DW-86L158

Refrigerator 4°C HYC-130

Laboratory shaker

SK-0180-S

Biosafety cabine level 2

Bio- safety cabinet class 2 BM-110011B2-X