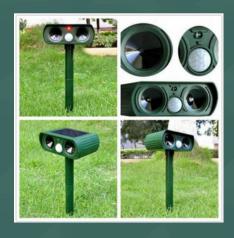

### **ANIMAL REPELLER**

Introducing our animal repeller, the ultimate solution for keeping unwanted wildlife at bay. Using cutting-edge technology, our repeller emits ultrasonic sound waves that are undetectable to humans but effectively deter pests such as rodents, raccoons, and stray animals from entering your property. With easy installation and eco-friendly operation, our repeller offers a humane and hassle-free way to protect your home and garden from unwanted visitors.