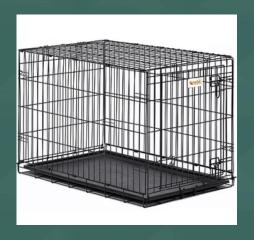

### **CRATES FOR PETS**

CC43090 (Complete Closed) outer Dimension: 400(L) X 300(L) X 90(H) MM Inner Dimension: 365(L) X 265(B) X 85(H) MM Color: Blue

CC43175 (Closed Crate) outer Dimension: 400(L) X 300(B) X 175(H) MM inner Dimension: 365(L) X 265(B) X 170(H) MM Color: Blue