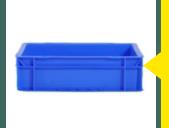

### **CRATES FOR PETS**

CC43090 (Complete Closed) outer Dimension: 400(L) X 300(L) X 90(H) MM Inner Dimension: 365(L) X 265(B) X 85(H) MM Color: Blue

CC43175 (Closed Crate) outer Dimension: 400(L) X 300(B) X 175(H) MM inner Dimension: 365(L) X 265(B) X 170(H) MM Color: Blue