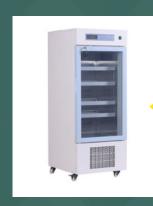

BM120

Laboratory ovens

Model: 101-00BS

Laboratory freezer 20degrees

DW-25L160

# VET MEDICAL EQUIPMENTS

Refrigerator to store samples at 80degrees below zero

DW-86L158

Refrigerator 4°C HYC-130

Laboratory shaker

SK-0180-S

Biosafety cabine level 2

Bio- safety cabinet class 2 BM-110011B2-X