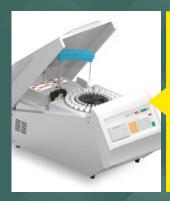

Complete Blood
Count device (cbc)
with its accessories,
3 part, open system
(with one set start
kit reagent)

BHA3601

Optical microscope, binocular microscope

BM-107

Autoclave, 18L

BSX-18L

Biochemistry machine with its accessories, full auto, 120test per hour, open system