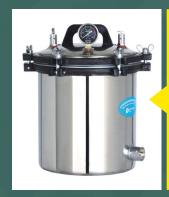

Complete Blood
Count device (cbc)
with its accessories,
3 part, open system
(with one set start
kit reagent)

BHA3601

Optical microscope, binocular microscope

BM-107

Autoclave, 18L

BSX-18L

Biochemistry machine with its accessories, full auto, 120test per hour, open system