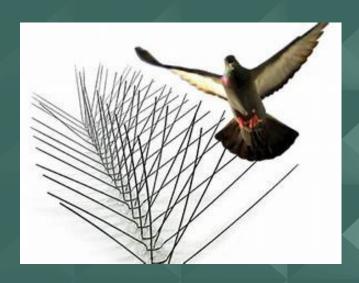

#### **BIRD SPIKE**

Introducing our bird spike solution, designed to effectively deter birds from landing and nesting in unwanted areas. Made from durable materials such as stainless steel or polycarbonate, our bird spikes are discreet yet highly effective. With easy installation on ledges, rooftops, signs, and other surfaces, they provide a humane way to protect buildings and structures from bird-related damage and mess. Say goodbye to bird-related nuisances with our reliable and long-lasting bird spike solution. Introducing our bird spike solution, designed to effectively deter birds from landing and nesting in unwanted areas. Made from durable materials such as stainless steel or polycarbonate, our bird spikes are discreet yet highly effective. With easy installation on ledges, rooftops, signs, and other surfaces, they provide a humane way to protect buildings and structures from bird-related damage and mess. Say goodbye to bird-related nuisances with our reliable and long-lasting bird spike solution.