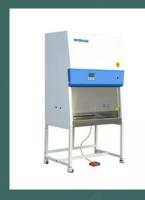

# VET MEDICAL EQUIPMENTS

Refrigerator to store samples at 80degrees below zero

DW-86L158

Refrigerator 4°C HYC-130

Laboratory shaker

SK-0180-S

Biosafety cabine level 2

Bio- safety cabinet class 2 BM-110011B2-X