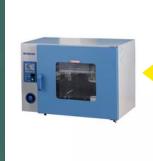

BM120

Laboratory ovens

Model: 101-00BS

Laboratory freezer 20degrees

DW-25L160